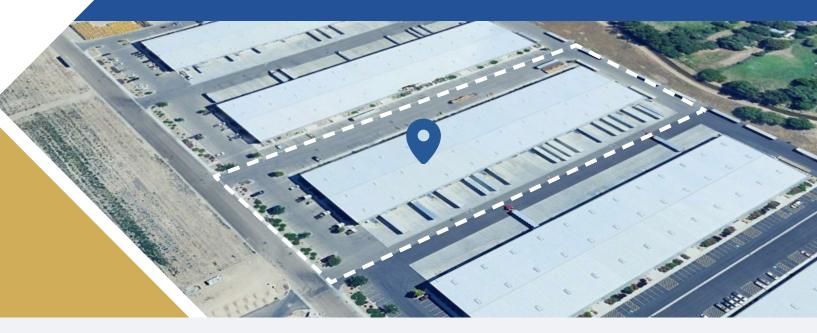

### Property Highlights

- 60,000 SF of Warehouse Space
   Available for Lease
- Built in 2018

- Customizable Tenant Improvements Available
- Easily Accessible to the I-84, just 1 mile to the property and 20 minutes to the Boise Airport.

#### Property information

• STATUS: Available May 1, 2025 • CLEAR HEIGHT: 24'

• BUILDING TYPE: Industrial • FIRE: ESFR Syste

• CONSTRUCTION: Food grade insulated metal panel • DOORS: 15 Dock High, 4 Grade Level

• YEAR BUILT: 2018 • POWER: 400 Amps — 480 volt — 3 Phase

• BUILDING SIZE: 90,000 SF • LIGHTING: LED with Motion Sensors

• AVAILABLE FOR LEASE: 60,000 SF • SKYLIGHTS: Yes

• LEASE TYPE: NNN • HEATING: Gas Fired Unite Heaters