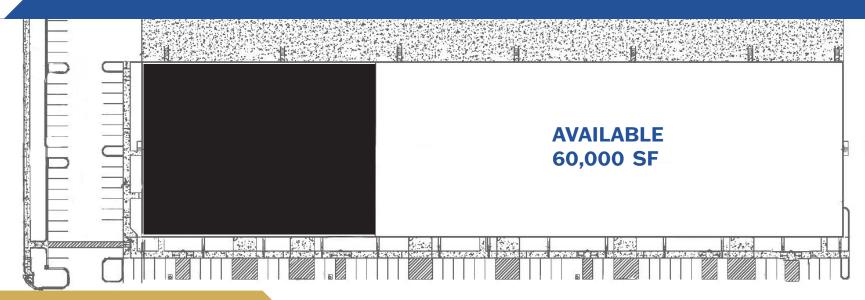

## 60,000 SF Industrial Space Available for Lease

Boise Airport +/- 20 min / 19 miles

I-84 Interstate +/- 2 min / 2 miles

Downtown Boise +/- 20 min / 20 miles

Adler Industrial specializes in vertically integrated solutions for Class "A" industrial development, including developing, constructing, leasing, investing, and property management. With over 4 million square feet of acquired or developed buildings and 1,000 acres of land for future projects, we lead the market in providing comprehensive industrial solutions. Our sister company, Adler Realty Investments, founded in 1996, has acquired or developed 5.9 million square feet of properties, across all asset types nationwide.