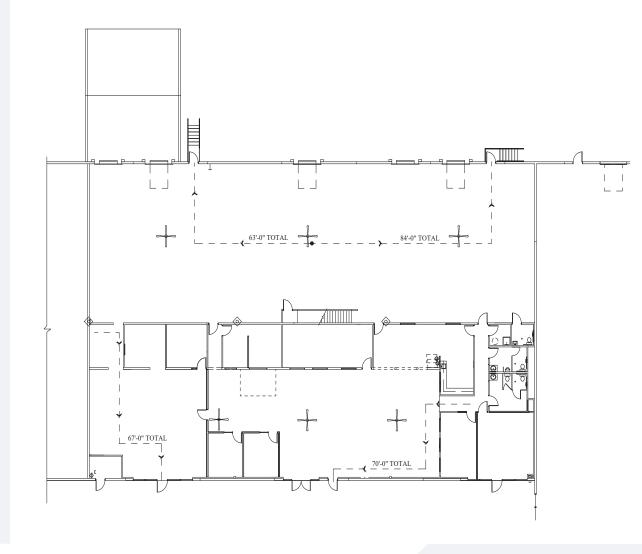

#### **Property Highlights**

- 14,400 SF Available for Lease
- 7,200 SF Warehouse
- 7,200 SF Office

- 2,100 SF Storagae Mezzanine
- Easily Accessible to the I–84, just 1 mile to the property and 20 minutes to the Boise Airport.

### **Building Plan**

• BUILDING TYPE: Industrial - Class A

• CONSTRUCTION: Concrete Tilt

• YEAR BUILT: 2020

• **BUILDING SIZE:** 142,800 SF

• AVAILABLE FOR LEASE: Q3 2024

• **DIVISIBLE BY:** 14,400 SF

• LEASE TYPE: NNN

• CLEAR HEIGHT: 24'

• FIRE: ESFR System with Fire Pump

DOORS: 2 Docks, 1 Grade Level

• **POWER:** 120/208 - 400 amps

• LIGHTING: Yes

• FANS: Throughout warehouse

• **HEATING:** Gas Fire Unit Heaters