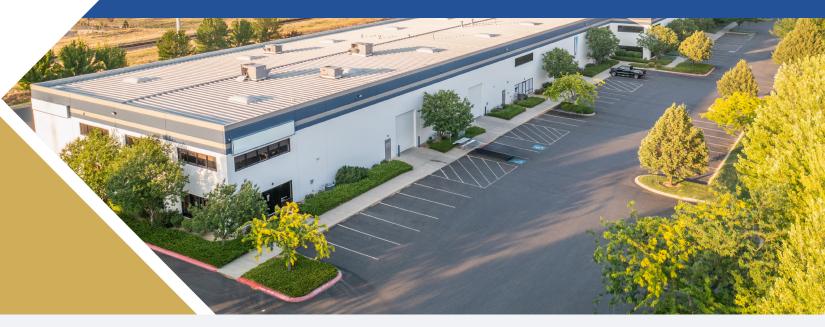

# 14,400 SF Industrial Space AI MERIDIAN BUSINESS PARK

3568 E. LANARK ST. | MERIDIAN, IDAHO

## 14,400 SF Industrial space Available for lease