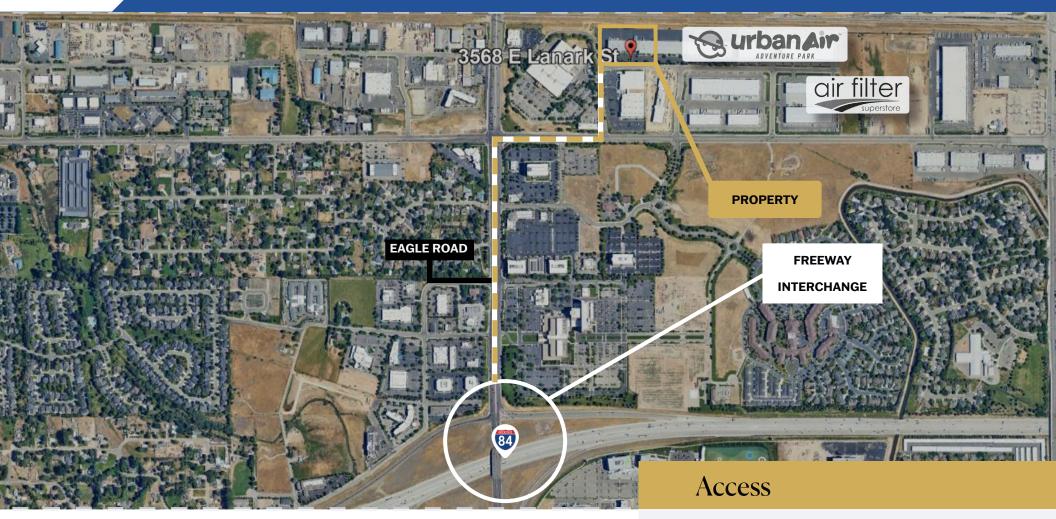

# 14,400 SF Industrial Space AI MERIDIAN BUSINESS PARK

Boise Airport +/- 20 min / 10 miles

84-Interstate I +/- 5 min / 1 mile

Downtown Boise +/- 20 min / 10 miles

Adler Industrial specializes in vertically integrated solutions for Class A industrial development, including developing, constructing, leasing, investing, and property management. With over 4 million square feet of acquired or developed buildings and 1,000 acres of land for future projects, we lead the market in providing comprehensive industrial solutions. Our sister company, Adler Realty Investments, founded in 1996, has acquired or developed 5.9 million square feet of properties, across all asset types nationwide.