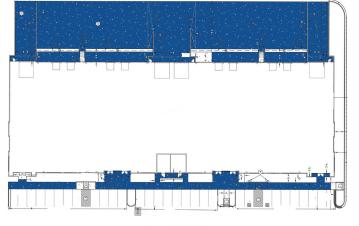

### **Building Plan**

• STATUS: Under Construction

BUILDING TYPE: Industrial - Class A

• CONSTRUCTION: Concrete Tilt

• YEAR BUILT: 2025

• BUILDING SIZE: 35,468 SF

• AVAILABLE FOR LEASE: 35,468 SF

• **DIVISIBLE BY:** +/- 6,000 SF

• LEASE TYPE: NNN

• **POWER:** 1200 Amps - 480 volt - 3 Phase

• LIGHTING: LED with Occupancy

Sensors

• CLEAR HEIGHT: 24'

• FIRE: ESFR

• **HEATING:** Gas Fired Units

• DOORS: 8 Dock High

4 Drive-Ins

W. Peak Cloud Ln.