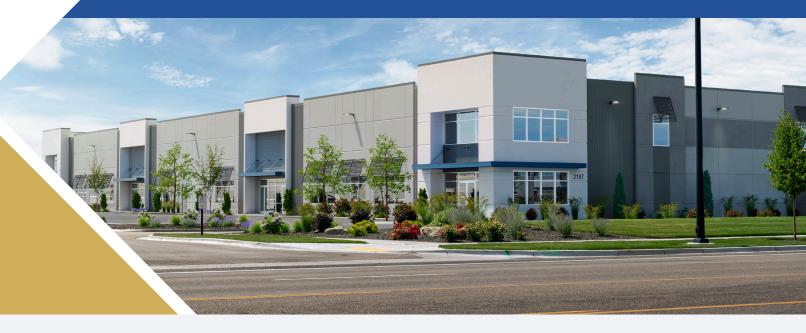

# 35,468 SF Industrial Space Ten Mile Crossing Building 2

2187 W. FRANKLIN ROAD | MERIDIAN, IDAHO

In partnership with

**BRIGHTON** 

#### Property Highlights

- 35,468 SF Available for Lease
- Shell Completion 2025
- Customizable Tenant Improvements
   Available
- Easily Accessible to the I-84, just 1 mile to the property and 20 minutes to the Boise Airport.