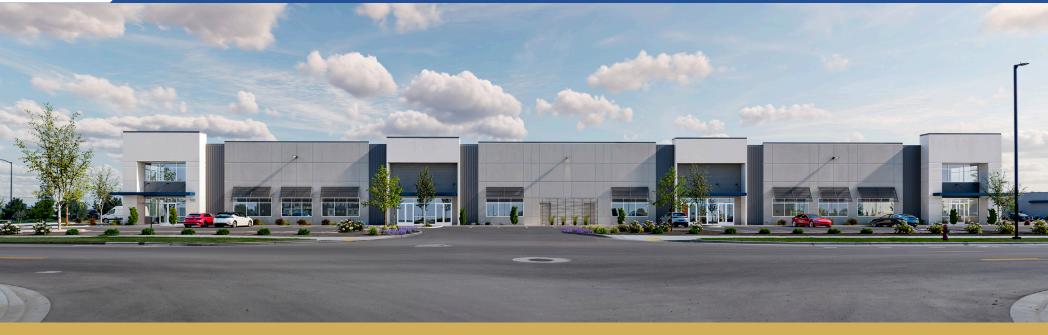

# 35,468 SF Industrial Space Ten Mile Crossing Building 2

2187 W. FRANKLIN ROAD | MERIDIAN, IDAHO



In partnership with

**BRIGHTON** 

#### Property Highlights

- 35,468 SF Available for Lease
- Shell Completion 2025
- Customizable Tenant Improvements
   Available
- Easily Accessible to the I-84, just 1 mile to the property and 20 minutes to the Boise Airport.



Contact
Charity Nelson – Leasing Manager cnelson@adler-industrial.com





### 35,468 SF Industrial Space Ten Mile Crossing Building 2



### **Building Plan**

• STATUS: Under Construction

BUILDING TYPE: Industrial - Class A

• CONSTRUCTION: Concrete Tilt

• YEAR BUILT: 2025

• BUILDING SIZE: 35,468 SF

• AVAILABLE FOR LEASE: 35,468 SF

• **DIVISIBLE BY:** +/- 6,000 SF

• LEASE TYPE: NNN

• **POWER:** 1200 Amps - 480 volt - 3 Phase

• LIGHTING: LED with Occupancy

Sensors

• CLEAR HEIGHT: 24'

• FIRE: ESFR

• **HEATING:** Gas Fired Units

• DOORS: 8 Dock High

4 Drive-Ins



W. Peak Cloud Ln.



## 35,468 SF Industrial Space Ten Mile Crossing Building 2





Boise Airport +/- 20 min / 19 miles

I-84 Interstate +/- 2 min / 2 miles

Downtown Boise +/- 20 min / 20 miles



Adler Industrial specializes in vertically integrated solutions for Class "A" industrial development, including developing, constructing, leasing, invest