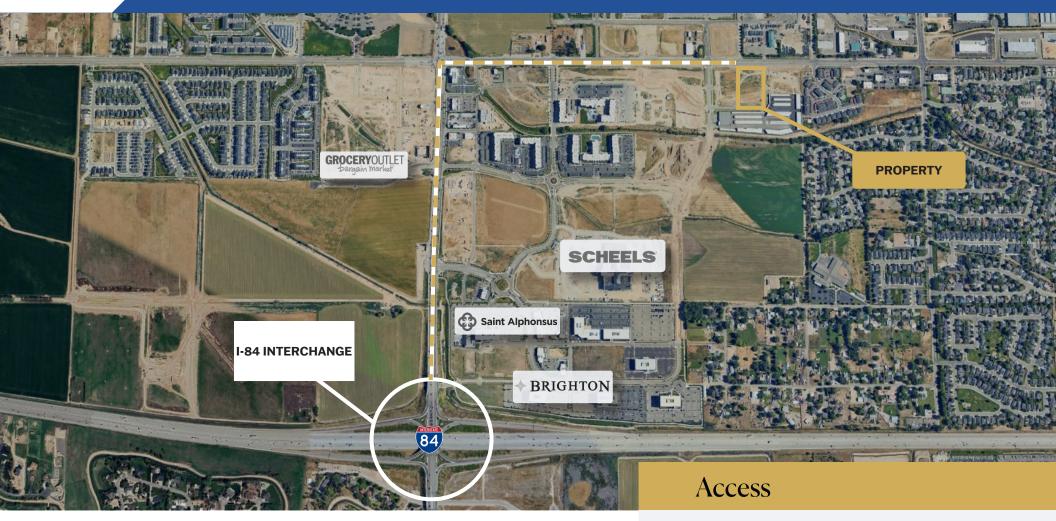

## 35,468 SF Industrial Space Ten Mile Crossing Building 2

Boise Airport +/- 20 min / 19 miles

I-84 Interstate +/- 2 min / 2 miles

Downtown Boise +/- 20 min / 20 miles

Adler Industrial specializes in vertically integrated solutions for Class "A" industrial development, including developing, constructing, leasing, investing, and property management. With over 4 million square feet of acquired or developed buildings and 1,000 acres of land for future projects, we lead the market in providing comprehensive industrial solutions. Our sister company, Adler Realty Investments, founded in 1996, has acquired or developed 5.9 million square feet of properties, across all asset types nationwide.