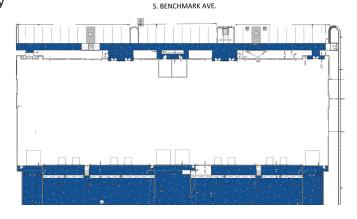

## 35,468 SF Industrial Space Ten Mile Crossing Building 1

**Under Construction** • STATUS:

• BUILDING TYPE: Industrial - Class A

Concrete Tilt • CONSTRUCTION:

• YEAR BUILT: 2025

• BUILDING SIZE: 35,468 SF

• AVAILABLE FOR LEASE: 35,468 SF

+/- 6,000 SF • DIVISIBLE BY:

• LEASE TYPE: NNN

1200 Amps - 480 volt - 3 Phase • POWER:

LED with Ocupancy LIGHTING:

Sensors

• CLEAR HEIGHT: 24'

**ESFR** • FIRE:

Gas Fired Units • HEATING:

8 Dock High • DOORS:

4 Drive-Ins