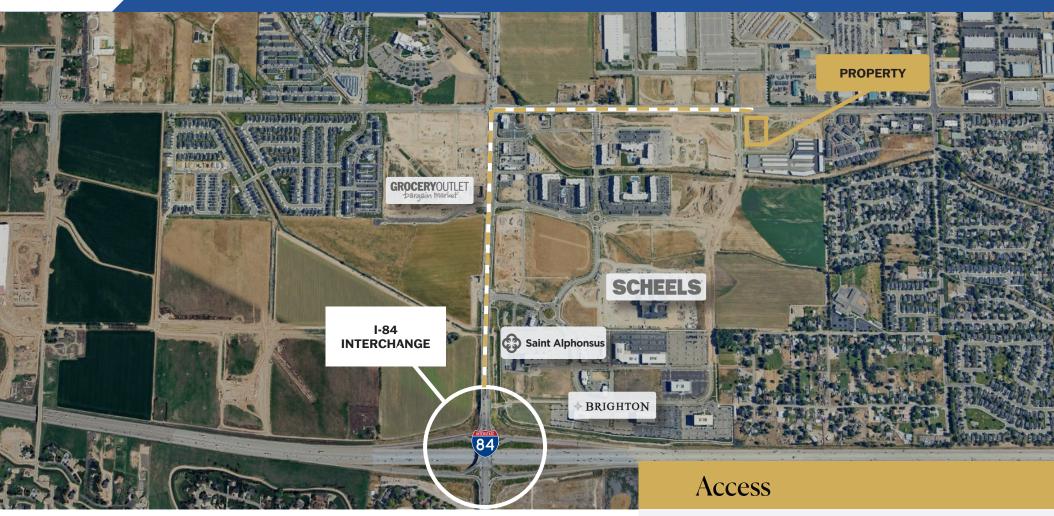

## 35,468 SF Industrial Space Ten Mile Crossing Building 1

Boise Airport +/- 20 min / 19 miles

I-84 Interstate +/- 2 min / 2 miles

Downtown Boise +/- 20 min / 20 miles

Adler Industrial specializes in vertically integrated solutions for Class "A" industrial development, including developing, constructing, leasing, investing, and property management. With over 4 million square feet of acquired or developed buildings and 1,000 acres of land for future projects, we lead the market in providing comprehensive industrial solutions. Our sister company, Adler Realty Investments, founded in 1996, has acquired or developed 5.9 million square feet of properties, across all asset types nationwide.