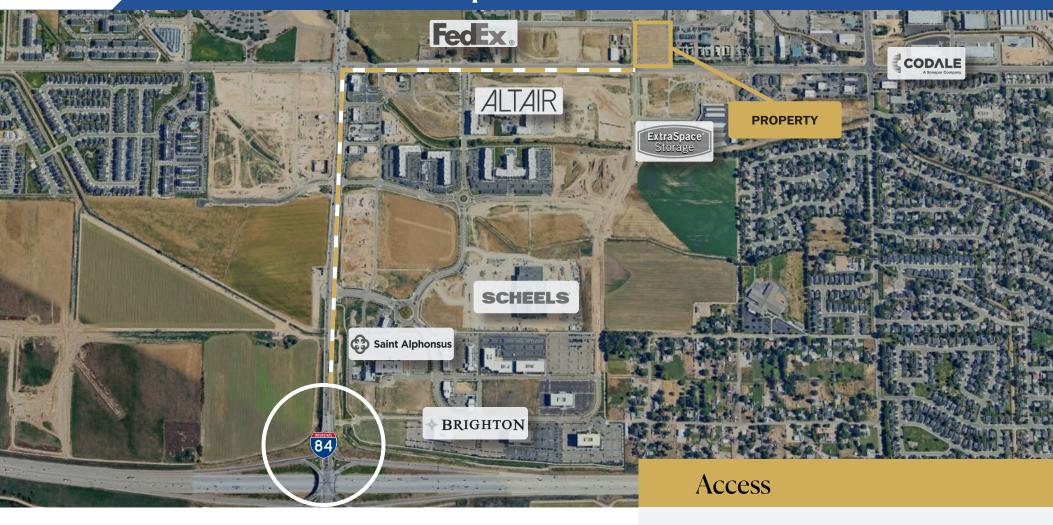

## +/-40,000 SF BTS Industrial Space

**Boise Airport** +/- 20 min / 12 miles

I-84 Interstate +/- 4 min / 2 miles

**Downtown Boise** +/- 20 min / 13 miles

Adler Industrial specializes in vertically integrated solutions for Class "A" industrial development, including developing, constructing, leasing, investing, and property management. With over 4 million square feet of acquired or developed buildings and 1,000 acres of land for future projects, we lead the market in providing comprehensive industrial solutions. Our sister company, Adler Realty Investments, founded in 1996, has acquired or developed 5.9 million square feet of properties, across all asset types nationwide.