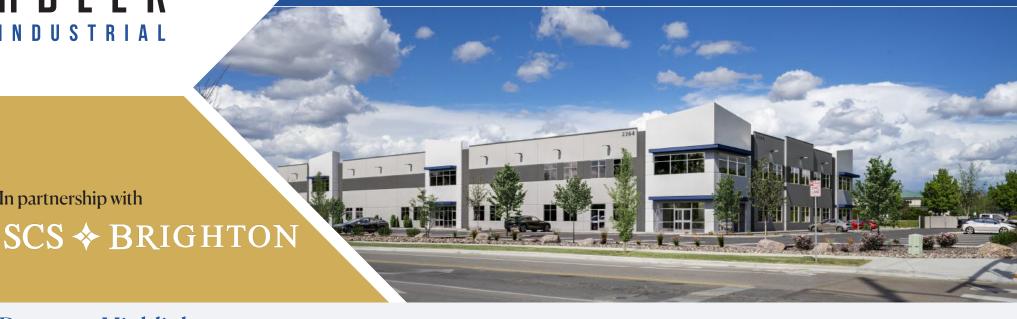

## +/-40,000 BTS Industrial Space

**56 N. BENCHMARK AVE. | MERIDIAN, IDAHO** 

## **Property Highlights**

In partnership with

- 30,000 SF Available for Lease
- Divisible to +/- 7,300 SF
- Shell Completion October 2025
- Customizable Tenant Improvements Available
- Easily Accessible to the I-84, just 1 mile to the property and 20 minutes to the Boise Airport.