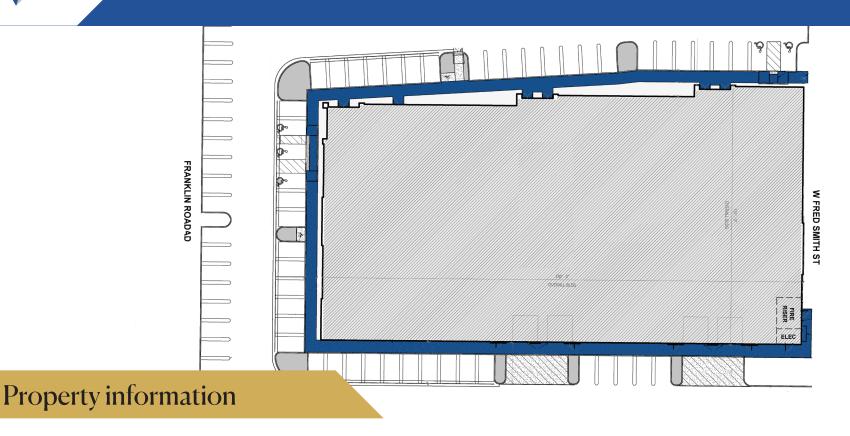

## +/-40,000 SF Industrial Space Available for lease

• **BUILDING SIZE:** +/- 40,000 SF

• AVAILABLE FOR LEASE: 30,000 SF

• STATUS: Target Completion Oct. 2025

• BUILDING TYPE: Industrial - Class A

• CONSTRUCTION: Conctrete Tilt

YEAR BUILT: 2025LEASE TYPE: NNN

• CLEAR HEIGHT: 24'

• DOORS: 4 Drive-In

• LIGHTING: LED Ocupancy Sensors

• **POWER:** 1,000amps, 480v, 3-phase