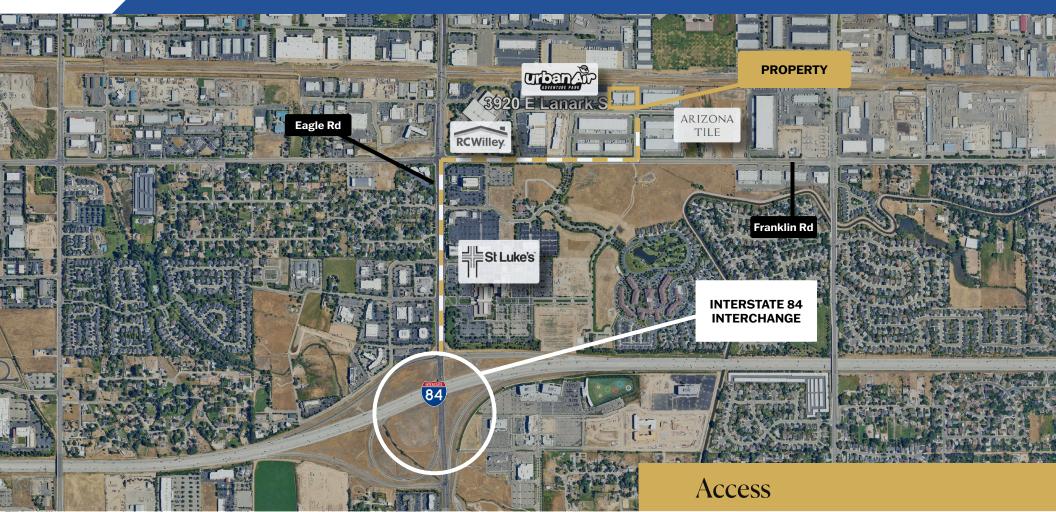

## 22,500 SF Industrial Space AI Meridian Business Park

| Boise Airport   | +/– 15 min / 9.5 miles |
|-----------------|------------------------|
| I-84 Interstate | +/– 5 min / 1 mile     |
| Downtown Boise  | +/– 15 min / 8 miles   |