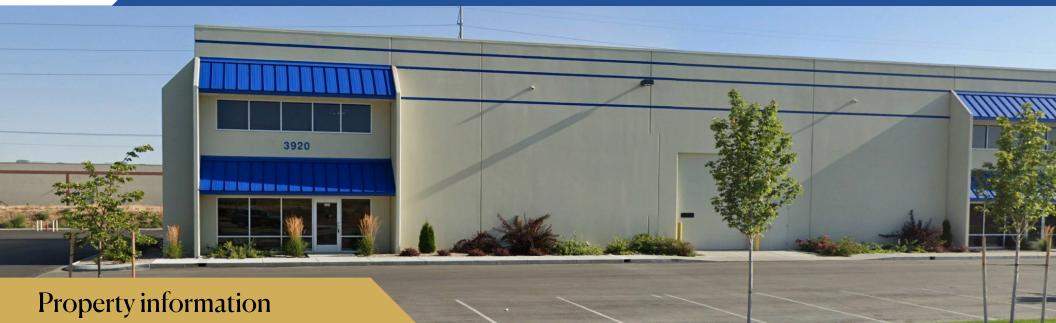

# 22,500 SF Industrial Space AI Meridian Business Park

3920 E. Lanark St. | MERIDIAN, IDAHO

## **Property Highlights**

- 22,500 SF Available for Lease
- Available December 1, 2024
- 1,100 SF Office
- Air Conditioned Warehouse

- Upgraded dock package with fans, lights, truck restraints, and commander panels.
- Easily Accessible to the I-84, just 1 mile to the property and 15 minutes to the Boise Airport.

## 22,500 SF Industrial Space

AI Meridian Business Park

Availale Dec. 1

Concrete Tilt Up

Industrial

-

2018

- STATUS:
- BUILDING TYPE:
- CONSTRUCTION:
- YEAR BUILT:
- BUILDING SIZE: 45,000 SF
- AVAILABLE FOR LEASE: 22,500 SF
- OFFICE SPACE: 1,100 SF
- LEASE TYPE: NNN
- SHELL LEASE RATE: Call for rate