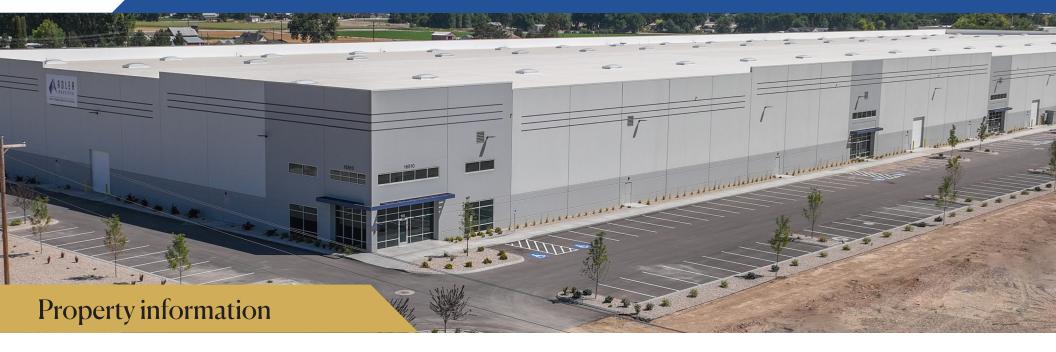

## 260,000 SF Industrial Space Al Northside Industrial Park Phase II

• STATUS: Shell Complete

• BUILDING TYPE: Industrial - Class A

CONSTRUCTION: Concrete Tilt

2023 • YEAR BUILT:

• BUILDING SIZE: 260,000 SF with BTS Office

• AVAILABLE FOR LEASE: 260,000 SF

~ 28,000 SF • DIVISIBLE BY:

• LEASE TYPE: NNN

• SHELL LEASE RATE: \$0.71-\$0.75 psf • CLEAR HEIGHT: 32'

ESFR System with Fire Pump • FIRE:

53 Dock High, 6 Drive-Ins • DOORS: