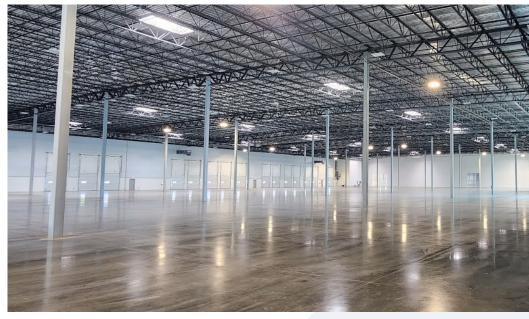

• AVAILABLE FOR LEASE: 260,000 SF

~ 28,000 SF • DIVISIBLE BY:

• LEASE TYPE: NNN

• SHELL LEASE RATE: \$0.71-\$0.75 psf • CLEAR HEIGHT: 32'

ESFR System with Fire Pump • FIRE:

53 Dock High, 6 Drive-Ins • DOORS:

60' SPEED BAYS

800 Amps-480/277 volt-3 Phase • POWER:

LED with Motion Sensors • LIGHTING:

• SKYLIGHTS: 54

• HEATING: Cambridge Air Handling Units