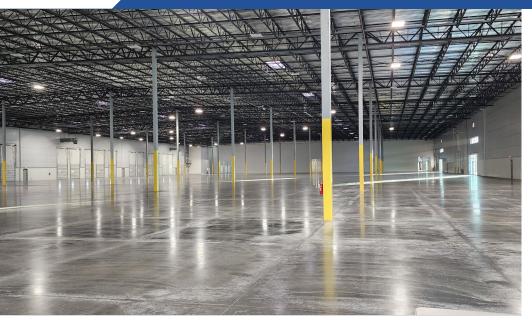

• AVAILABLE FOR LEASE: 260,000 SF

~ 28,000 SF • DIVISIBLE BY:

• LEASE TYPE: NNN

• SHELL LEASE RATE: \$0.71-\$0.75 psf • CLEAR HEIGHT: 32'

ESFR System with Fire Pump • FIRE:

53 Dock High, 6 Drive-Ins • DOORS:

60' SPEED BAYS

800 Amps-480/277 volt-3 Phase • POWER:

LED with Motion Sensors • LIGHTING:

• SKYLIGHTS: 54

• HEATING: Cambridge Air Handling Units