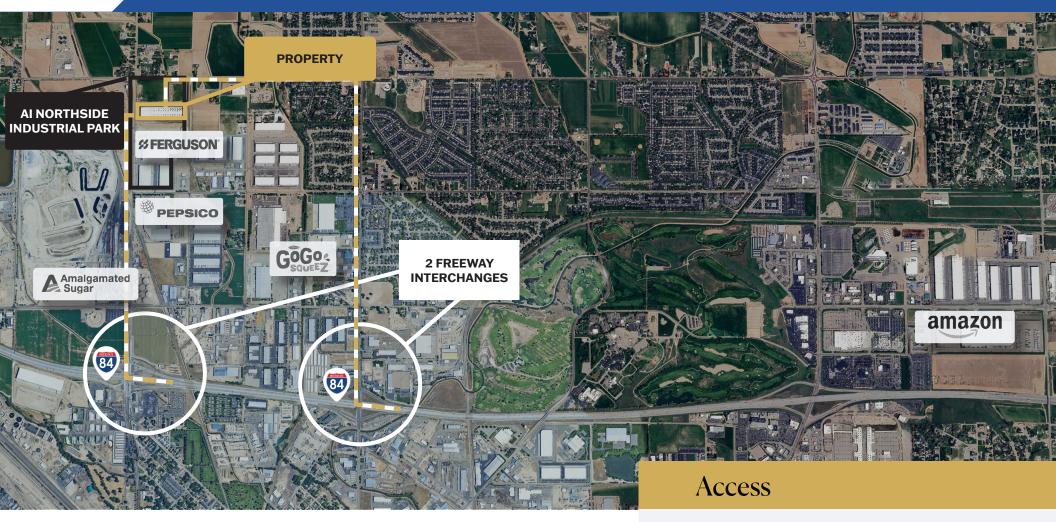

## 260,000 SF Industrial Space Al Northside Industrial Park Phase II

Boise Airport +/- 20 min / 19 miles

I-84 Interstate +/- 2 min / 2 miles

Downtown Boise +/- 20 min / 20 miles

Adler Industrial specializes in vertically integrated solutions for Class "A" industrial development, including developing, constructing, leasing, investing, and property management. With over 4 million square feet of acquired or developed buildings and 1,000 acres of land for future projects, we lead the market in providing comprehensive industrial solutions. Our sister company, Adler Realty Investments, founded in 1996, has acquired or developed 5.9 million square feet of properties, across all asset types nationwide.