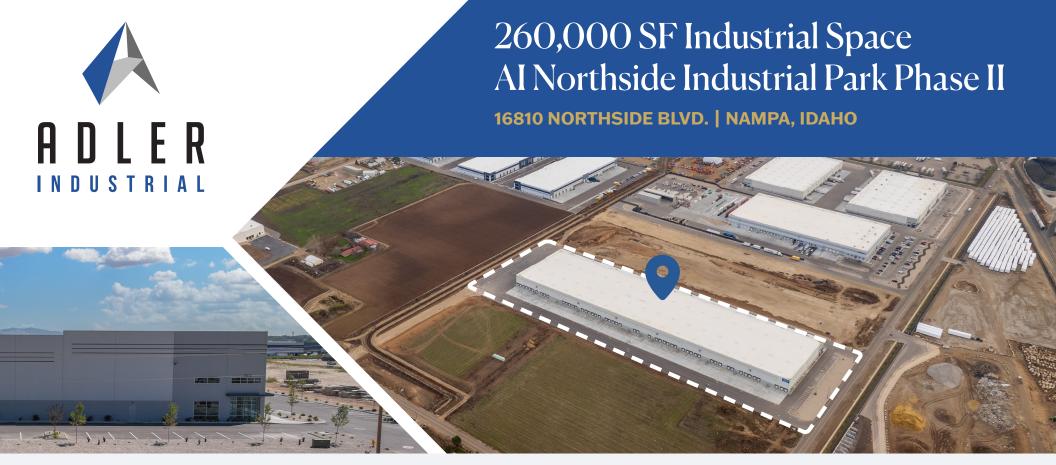

## 260,000 SF Industrial Space Al Northside Industrial Park Phase II

• STATUS: Shell Complete

• BUILDING TYPE: Industrial - Class A

CONSTRUCTION: Concrete Tilt

2023 • YEAR BUILT:

• BUILDING SIZE: 260,000 SF with BTS Office

• AVAILABLE FOR LEASE: 260,000 SF

~ 28,000 SF • DIVISIBLE BY:

• LEASE TYPE: NNN

• SHELL LEASE RATE: \$0.71-\$0.75 psf • CLEAR HEIGHT: 32'

ESFR System with Fire Pump • FIRE:

53 Dock High, 6 Drive-Ins • DOORS: