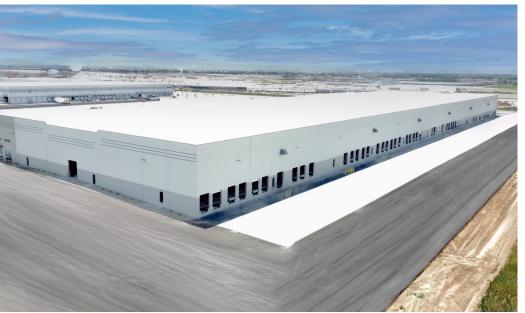

## **Property Highlights**

- 260,000 SF Available for Lease
- Shell Completed
- Customizable Tenant Improvements
   Available
- Divisible to ~28,000 SF
- Easily Accessible to the I-84, just 1 mile to the property and 20 minutes to the Boise Airport.

## 260,000 SF Industrial Space Al Northside Industrial Park Phase II

• STATUS: Shell Complete

• BUILDING TYPE: Industrial - Class A

CONSTRUCTION: Concrete Tilt

2023 • YEAR BUILT:

• BUILDING SIZE: 260,000 SF with BTS Office

• AVAILABLE FOR LEASE: 260,000 SF

~ 28,000 SF • DIVISIBLE BY:

• LEASE TYPE: NNN

• SHELL LEASE RATE: \$0.71-\$0.75 psf • CLEAR HEIGHT: 32'

ESFR System with Fire Pump • FIRE:

53 Dock High, 6 Drive-Ins • DOORS: