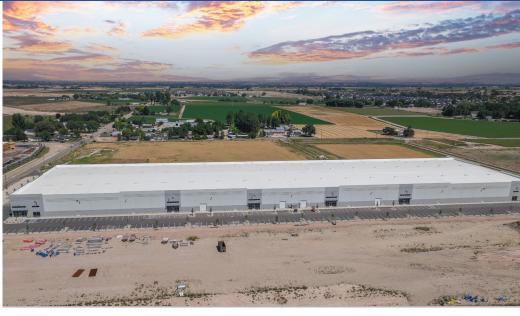

## 260,000 SF Industrial Space Al Northside Industrial Park Phase II

• STATUS: Shell Complete

• BUILDING TYPE: Industrial - Class A

CONSTRUCTION: Concrete Tilt

2023 • YEAR BUILT:

• BUILDING SIZE: 260,000 SF with BTS Office

• AVAILABLE FOR LEASE: 260,000 SF

~ 28,000 SF • DIVISIBLE BY:

• LEASE TYPE: NNN

• SHELL LEASE RATE: \$0.71-\$0.75 psf • CLEAR HEIGHT: 32'

ESFR System with Fire Pump • FIRE:

53 Dock High, 6 Drive-Ins • DOORS: