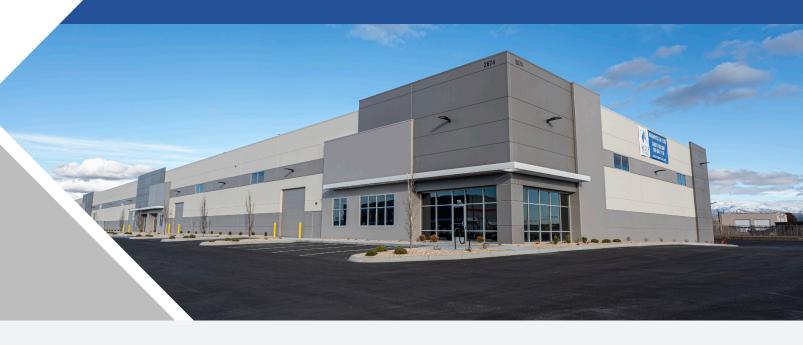

### 88,140 SF Industrial Space Airport Expansion Phase II

2674 SOUTH FRY ST. | BOISE, IDAHO

#### **Property Highlights**

- 88,1400 SF Available for Lease
- Shell Completed October 2024
- Divisible to 7,345 SF

- Customizable Tenant Improvements Available
- Easily Accessible to the I-84, just 2 miles to the property and 8 minutes to the Boise Airport.