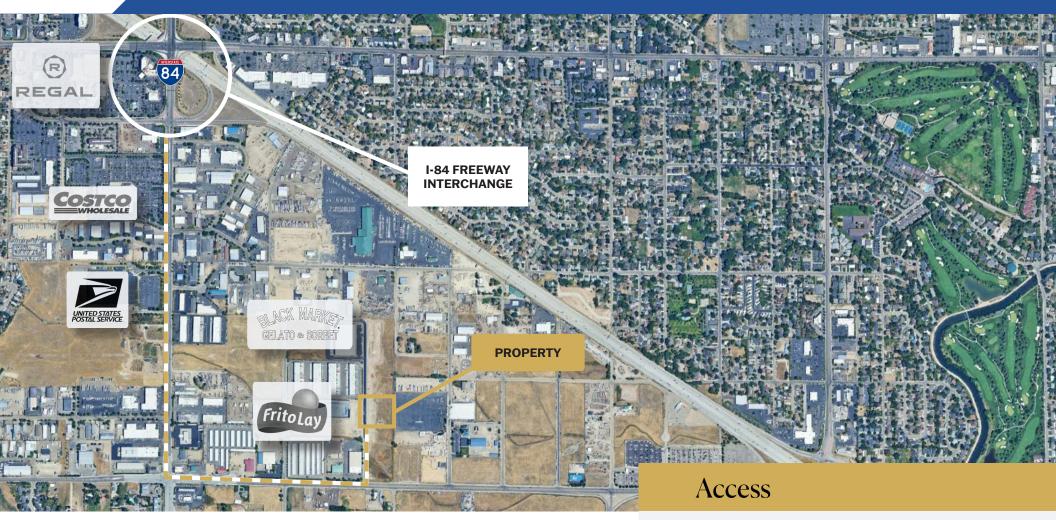

## 88,140 SF Industrial Space Airport Expansion Phase II

Boise Airport +/- 7 min / 3 miles

I-84 Interstate +/- 8 min / 2 miles

Downtown Boise +/- 15 min / 8 miles

Adler Industrial specializes in vertically integrated solutions for Class "A" industrial development, including developing, constructing, leasing, investing, and property management. With over 4 million square feet of acquired or developed buildings and 1,000 acres of land for future projects, we lead the market in providing comprehensive industrial solutions. Our sister company, Adler Realty Investments, founded in 1996, has acquired or developed 5.9 million square feet of properties, across all asset types nationwide.