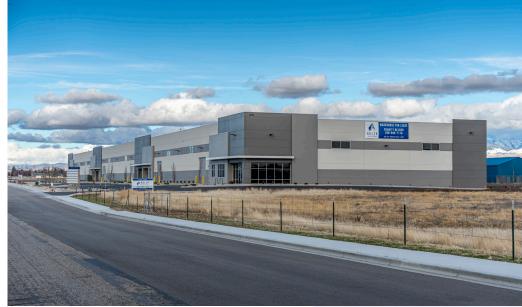

### 88,140 SF Industrial Space Airport Expansion Phase II

2674 SOUTH FRY ST. | BOISE, IDAHO

#### **Property Highlights**

- 88,1400 SF Available for Lease
- Shell Completed October 2024
- Divisible to 7,345 SF

- Customizable Tenant Improvements Available
- Easily Accessible to the I-84, just 2 miles to the property and 8 minutes to the Boise Airport.