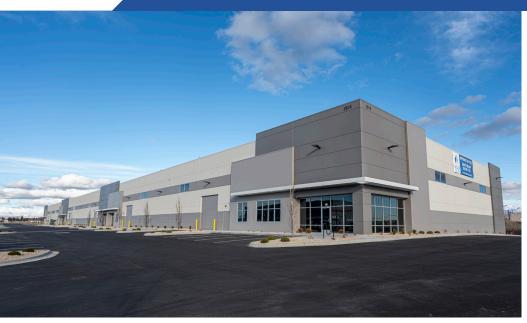

# 88,140 SF Industrial Space Airport Expansion Phase II

## 88,140 SF Industrial Space Airport Expansion Phase II

Boise Airport +/- 7 min / 3 miles

I-84 Interstate +/- 8 min / 2 miles

Downtown Boise +/- 15 min / 8 miles

Adler Industrial specializes in vertically integrated solutions for Class "A" industrial development, including developing, constructing, leasing, investing, and property management. With over 4 million square feet of acquired or developed buildings and 1,000 acres of land for future projects, we lead the market in providing comprehensive industrial solutions. Our sister company, Adler Realty Investments, founded in 1996, has acquired or developed 5.9 million square feet of properties, across all asset types nationwide.