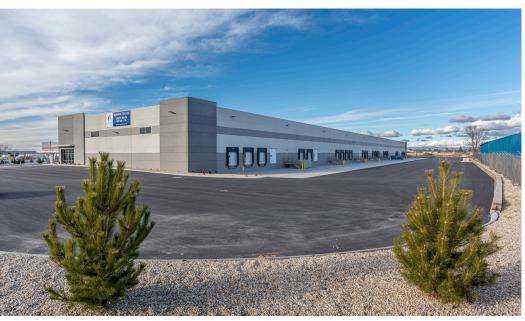

### 88,140 SF Industrial Space Airport Expansion Phase II

2674 SOUTH FRY ST. | BOISE, IDAHO

#### **Property Highlights**

- 88,1400 SF Available for Lease
- Shell Completed October 2024
- Divisible to 7,345 SF

- Customizable Tenant Improvements Available
- Easily Accessible to the I-84, just 2 miles to the property and 8 minutes to the Boise Airport.