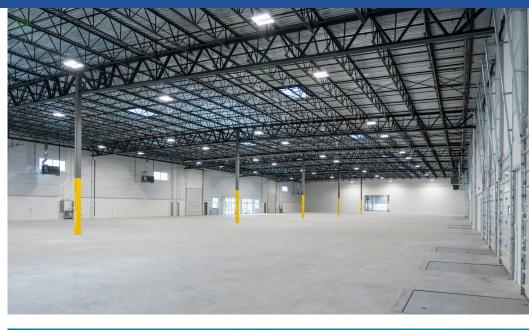

#### Property information

• STATUS: Shell Complete

• BUILDING TYPE: Industrial - Class A

• CONSTRUCTION: Concrete Tilt

• **YEAR BUILT:** 2024

• **BUILDING SIZE**: 88,140 SF

• AVAILABLE FOR LEASE: 88,140 SF

• **DIVISIBLE BY:** 7,345 SF

• LEASE TYPE: NNN

• CLEAR HEIGHT: 24'

• FIRE: ESFR

• **DOORS:** 28 Dock High, 6 Drive-Ins

• **POWER:** 480/277 volt—3 Phase

• LIGHTING: LED with Motion Sensors

• PARKING: 102 Stalls

• **HEATING:** Gas Fired