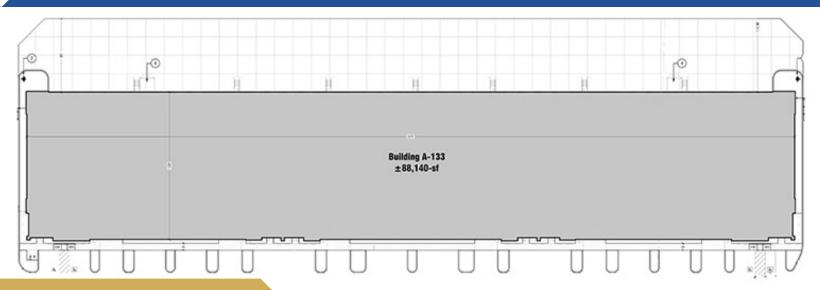

#### Property information

• STATUS: Shell Complete

• BUILDING TYPE: Industrial - Class A

• CONSTRUCTION: Concrete Tilt

• **YEAR BUILT:** 2024

• **BUILDING SIZE**: 88,140 SF

• AVAILABLE FOR LEASE: 88,140 SF

• **DIVISIBLE BY:** 7,345 SF

• LEASE TYPE: NNN

• CLEAR HEIGHT: 24'

• FIRE: ESFR

• **DOORS:** 28 Dock High, 6 Drive-Ins

• **POWER:** 480/277 volt—3 Phase

• LIGHTING: LED with Motion Sensors

• PARKING: 102 Stalls

• **HEATING:** Gas Fired