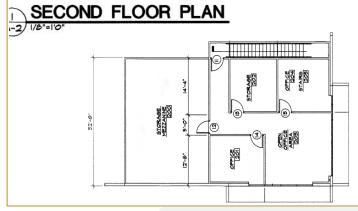

#### **Property Highlights**

- 26,911 SF Available for Lease
- 2,856 SF Office Space
- 627 SF Mezzanine Storage

- Available Now
- Easily Accessible to the I-84, just 1 mile to the property and 20 minutes to the Boise Airport.

### **Building Plan**

BUILDING SIZE: 65,000 SF
 AVAILABLE FOR LEASE: 26,992 SF

• STATUS: Shell Complete

BUILDING TYPE: Industrial - Class A

• CONSTRUCTION: Concrete Tilt

YEAR BUILT: 2009LEASE TYPE: NNN

• CLEAR HEIGHT: 24'