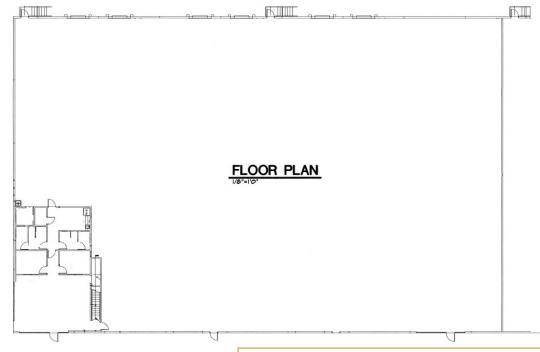

### **Building Plan**

BUILDING SIZE: 65,000 SF
 AVAILABLE FOR LEASE: 26,992 SF

• STATUS: Shell Complete

BUILDING TYPE: Industrial - Class A

• CONSTRUCTION: Concrete Tilt

YEAR BUILT: 2009LEASE TYPE: NNN

• CLEAR HEIGHT: 24'

• FIRE: ESFR

• DOORS: 2 Grade Level & 6 Docks

• POWER: 480 volt, 3-phase

• LIGHTING: LED with Occupancy Sensors

• **HEATING:** Gas Fired