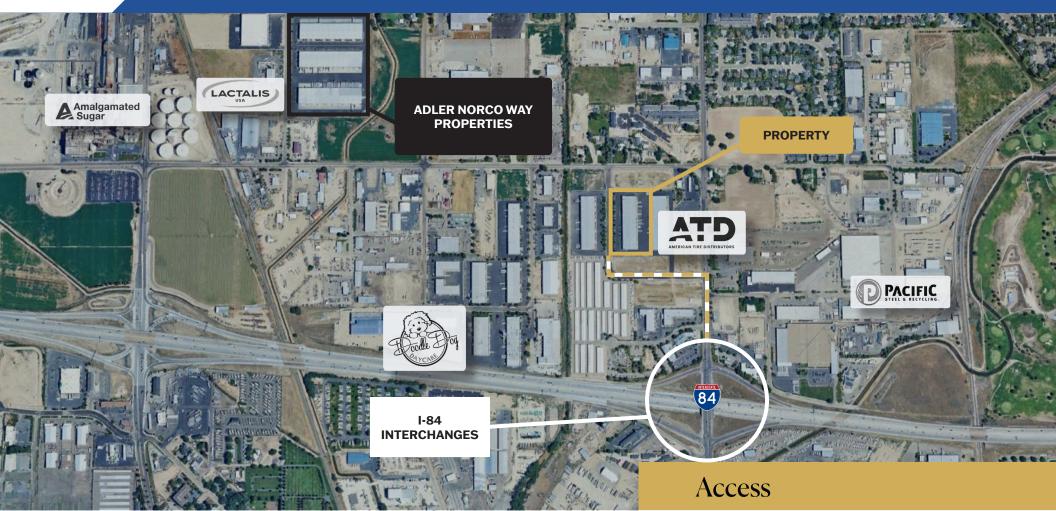

#### **Property Highlights**

- 26,911 SF Available for Lease
- 2,856 SF Office Space
- 627 SF Mezzanine Storage

- Available Now
- Easily Accessible to the I-84, just 1 mile to the property and 20 minutes to the Boise Airport.

# 26,992 SF Industrial Space 2,856 SF Office Space Available Now

Boise Airport +/- 20 min / 19 miles

I-84 Interstate +/- 2 min / 0.6 miles

Downtown Boise +/- 20 min / 20 miles

Adler Industrial specializes in vertically integrated solutions for Class "A" industrial development, including developing, constructing, leasing, investing, and property management. With over 4 million square feet of acquired or developed buildings and 1,000 acres of land for future projects, we lead the market in providing comprehensive industrial solutions. Our sister company, Adler Realty Investments, founded in 1996, has acquired or developed 5.9 million square feet of properties, across all asset types nationwide.