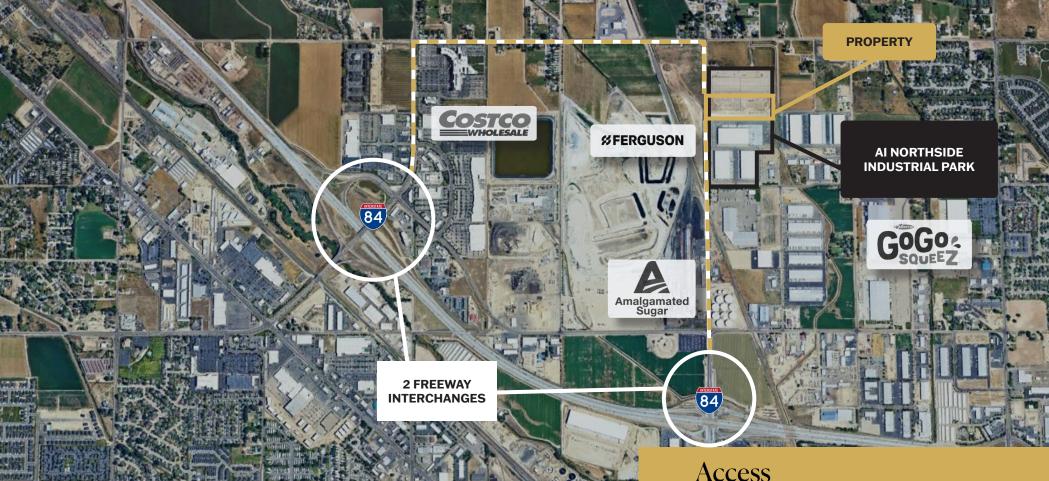

### Access

| Boise Airport   | +/- 20 min / 19 miles |
|-----------------|-----------------------|
| I-84 Interstate | +/– 2 min / 1 miles   |
| Downtown Boise  | +/- 20 min / 20 miles |

adler-industrial.com