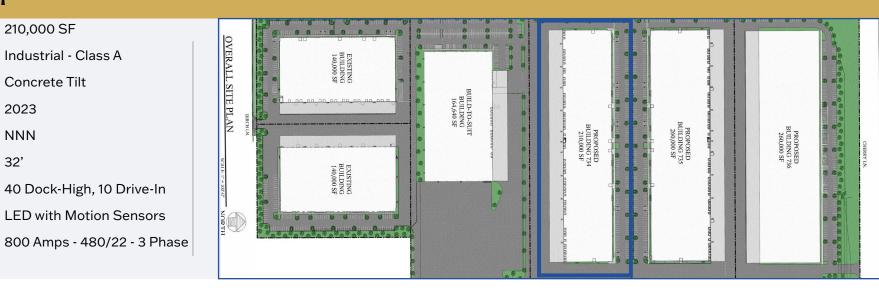

## 210,000 SF Industrial Space Divisible to 21,000 SF

## **Building Plan**

- BUILDING SIZE: 210,000 SF Industrial - Class A • BUILDING TYPE: Concrete Tilt • CONSTRUCTION: • YEAR BUILT: 2023 NNN • LEASE TYPE 32' • CLEAR HEIGHT: 40 Dock-High, 10 Drive-In • DOORS: LED with Motion Sensors • LIGHTING:
- POWER:
- 60' SPEED BAYS