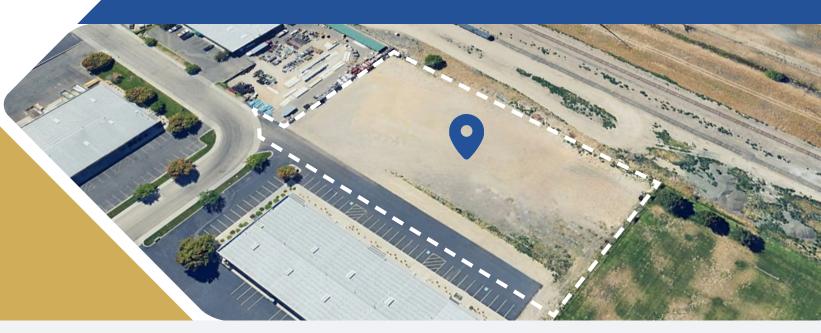

# 2.15 Acres Industrial Land Outdoor Yard Space Available

#### **Property Highlights**

- 2.15 Acres of Light Industrial Land
- Yard Space Available
- Customizable Tenant Improvements
   Available
- Easily Accessible to I-84

Contact
Charity Nelson - Leasing Manager cnelson@adler-industrial.com