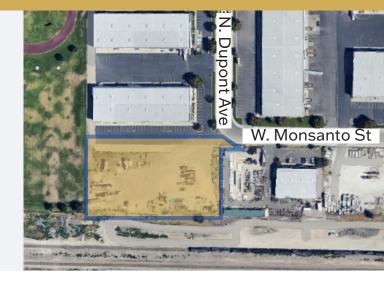

### 2.15 of Light Industrial Land Let Us Help Design Your Ideal Industrial Space

12509 W. MONSANTO ST. | BOISE, IDAHO

#### **Property Highlights**

- 2.15 Acres of Light Industrial Land
- Yard Space Available
- Customizable Tenant Improvements
   Available
- Easily Accessible to I-84

Contact
Charity Nelson - Leasing Manager cnelson@adler-industrial.com

# 2.15 Acres Industrial Land Outdoor Yard Space Available