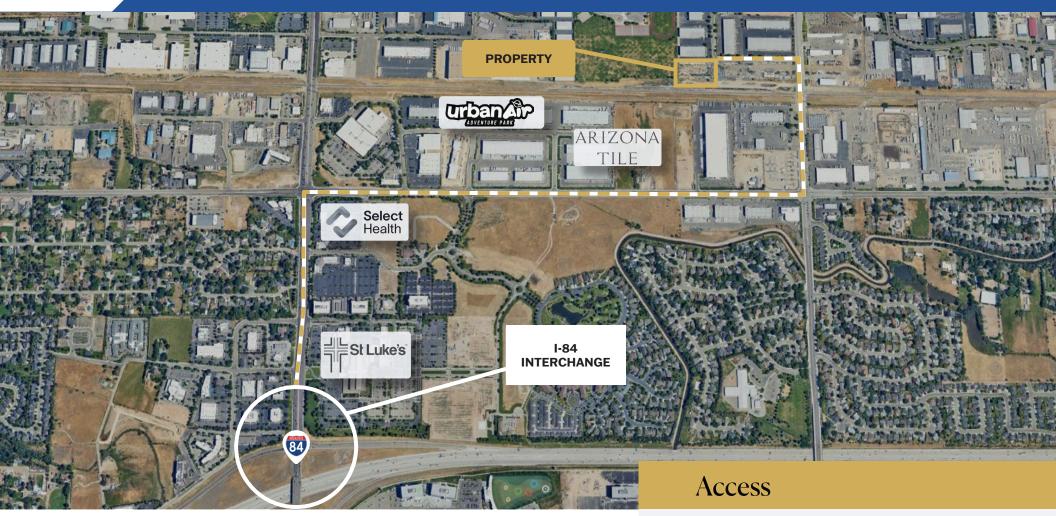

# 2.15 Acres of Industrial Land Build-To-Suit or To Buy

Boise Airport +/- 15 min / 8 miles

I-84 Interstate +/- 10 min / 2 miles

Downtown Boise +/- 17 min / 8 miles

Adler Industrial specializes in vertically integrated solutions for Class "A" industrial development, including developing, constructing, leasing, investing, and property management. With over 4 million square feet of acquired or developed buildings and 1,000 acres of land for future projects, we lead the market in providing comprehensive industrial solutions. Our sister company, Adler Realty Investments, founded in 1996, has acquired or developed 5.9 million square feet of properties, across all asset types nationwide.