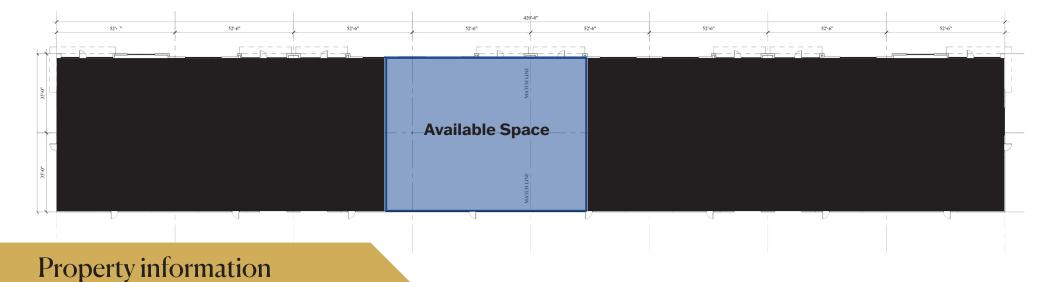

# 6,450 SF Industrial Space

Available for Lease

#### • BUILDING SIZE: 32,200 SF

- AVAILABLE FOR LEASE: 6,450 SF
- STATUS:
- BUILDING TYPE: Industrial Class A
- CONSTRUCTION: Concrete Tilt
- YEAR BUILT: 2024
- LEASE TYPE:

- CLEAR HEIGHT: 20'
- DOORS: 10 Drive-In
- LIGHTING: LED with Motion Sensors
- **PARKING:** 2.1/1000