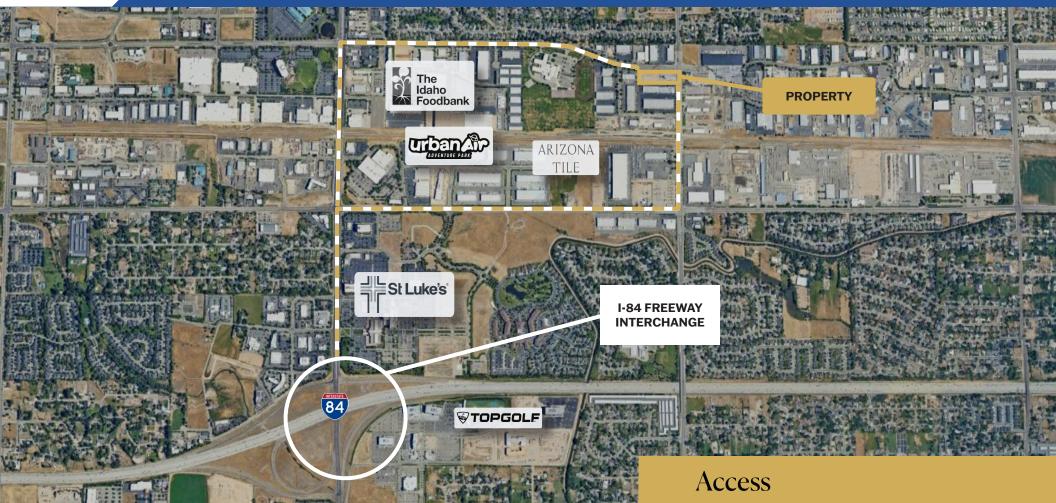

## **Property Highlights**

ADLER

DUSTRIAL

- 6,450 SF Available for Lease
- Shell Complete

- Customizable Tenant Improvements Available
- Easily Accessible to the I-84, just 2 miles to the property and 20 minutes to the Boise Airport.

# 6,450 SF Industrial Space Multitenant Building

| Boise Airport   | +/- 20 min / 8 miles |
|-----------------|----------------------|
| I-84 Interstate | +/– 8 min / 2 miles  |
| Downtown Boise  | +/– 16 min / 8 miles |