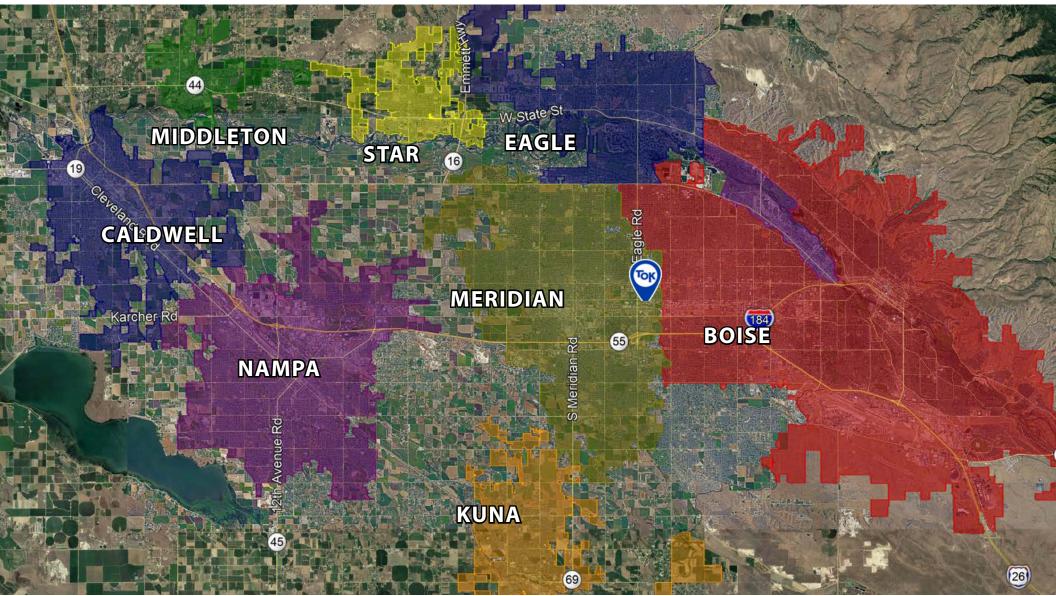

CCIM

208.947.0831

mjb@tokcommercial.com

## **PROPERTY INFORMATION**

| PARCEL             | SIZE      | PRICE        |
|--------------------|-----------|--------------|
| Parcel R7138500030 | 1.383 AC  | \$512,150.50 |
| N. Touchmark Ave   | 60,253 SF | \$8.50/SF    |
| & F. Pine Ave      |           |              |

## **LISTING COMMENTS**

Rare opportunity for Light Industrial Land in Meridian.

Great central location off of one of Idaho's busiest arterials.

Close proximity to freeway access.

I-L Light Industrial zoning.





## INDUSTRIAL LAND FOR SALE

COMMERCIAL

## RARE MERIDIAN LIGHT INDUSTRIAL ZONING







## INDUSTRIAL LAND FOR SALE

**EAGLE ROAD & FAIRVIEW AVENUE ACCESS** 





## INDUSTRIAL LAND FOR SALE TOUCHMARK & PINE N TOUCHMARK AVE & E PINE AVE | MERIDIAN, ID 83636





## (I-L) LIGHT INDUSTRIAL DISTRICT:

The purpose of the I-L District is to provide for convenient employment centers of light manufacturing, research and development, warehousing, and distributing. In accord with the Meridian Comprehensive Plan, the I-L District is intended to encourage the development of industrial uses that are clean, quiet and free of hazardous or objectionable elements and that are operated, entirely, or almost entirely, within enclosed structures. Accessibility to transportation systems is a requirement of this district. (Meridian City Code 11-2C-1)

| (I-L) ZONING |
|--------------|
| ALLOWED USES |

**Animal Care Parking Facility** Contractor's Yard **Public Utility Dispatch Center Recycling Center Equipment Rental** Storage Facility Flex Space Terminal, Freight