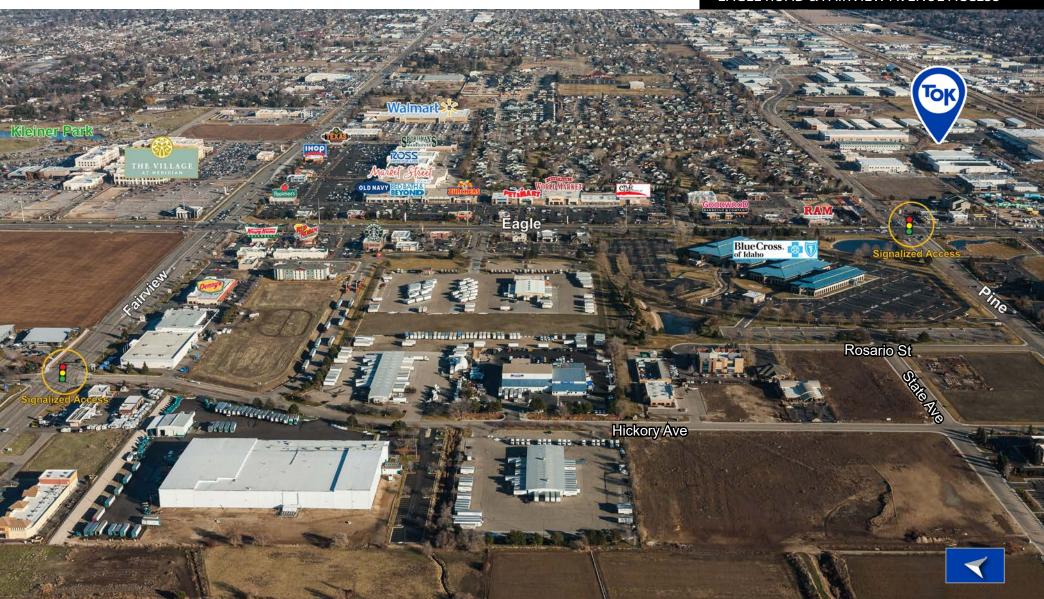

*CONTACT**

### Sam McCaskill

208.947.0804

☑ sam@tokcommercial.com

### Michael Ballantyne, SIOR, CCIM

208.947.0831

mjb@tokcommercial.com

## **PROPERTY INFORMATION**

| PARCEL             | SIZE      | PRICE        |
|--------------------|-----------|--------------|
| Parcel R7138500030 | 1.383 AC  | \$512,150.50 |
| N. Touchmark Ave   | 60,253 SF | \$8.50/SF    |
| & F. Pine Ave      |           |              |

## **LISTING COMMENTS**

Rare opportunity for Light Industrial Land in Meridian.

Great central location off of one of Idaho's busiest arterials.

Close proximity to freeway access.

I-L Light Industrial zoning.





## INDUSTRIAL LAND FOR SALE

COMMERCIAL

## RARE MERIDIAN LIGHT INDUSTRIAL ZONING







## INDUSTRIAL LAND FOR SALE

**EAGLE ROAD & FAIRVIEW AVENUE ACCESS** 





## INDUSTRIAL LAND FOR SALE TOUCHMARK & PINE N TOUCHMARK AVE & E PINE AVE | MERIDIAN, ID 83636





## (I-L) LIGHT INDUSTRIAL DISTRICT:

The purpose of the I-L District is to provide for convenient employment centers of light manufacturing, research and development, warehousing, and distributing. In accord with the Meridian Comprehensive Plan, the I-L District is intended to encourage the development of industrial uses that are clean, quiet and free of hazardous or objectionable elements and that are operated, entirely, or almost entirely, within enclosed structures. Accessibility to transportation systems is a requirement of this district. (Meridian City Code 11-2C-1)

| (I-L) ZONING |
|--------------|
| ALLOWED USES |

**Animal Care Parking Facility** Contractor's Yard **Public Utili