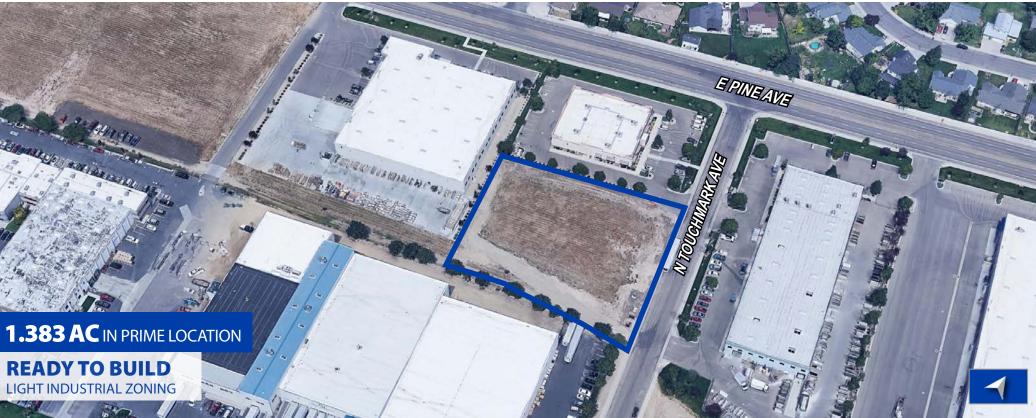

## **PROPERTY INFORMATION**

| PARCEL             | SIZE      | PRICE        |
|--------------------|-----------|--------------|
| Parcel R7138500030 | 1.383 AC  | \$512,150.50 |
| N. Touchmark Ave   | 60,253 SF | \$8.50/SF    |
| & F. Pine Ave      |           |              |

## **LISTING COMMENTS**

Rare opportunity for Light Industrial Land in Meridian.

Great central location off of one of Idaho's busiest arterials.

Close proximity to freeway access.

I-L Light Industrial zoning.

## RARE MERIDIAN LIGHT INDUSTRIAL ZONING