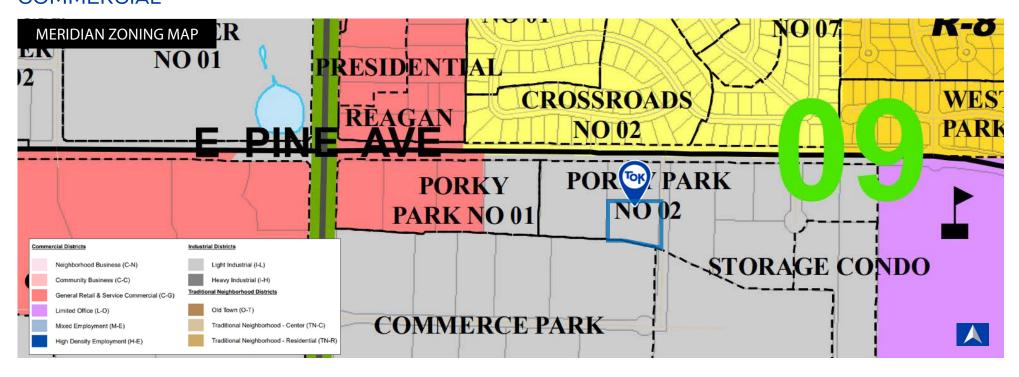

## (I-L) LIGHT INDUSTRIAL DISTRICT:

The purpose of the I-L District is to provide for convenient employment centers of light manufacturing, research and development, warehousing, and distributing. In accord with the Meridian Comprehensive Plan, the I-L District is intended to encourage the development of industrial uses that are clean, quiet and free of hazardous or objectionable elements and that are operated, entirely, or almost entirely, within enclosed structures. Accessibility to transportation systems is a requirement of this district. (Meridian City Code 11-2C-1)

| (I-L) ZONING |
|--------------|
| ALLOWED USES |

**Animal Care Parking Facility** Contractor's Yard **Public Utility Dispatch Center Recycling Center Equipment Rental** Storage Facility Flex Space Terminal, Freight or Truck Food/Beverage Processing Vehicle Impound **Indoor Shooting Range** Vehicle Repair Industry, Light Vehicle Sale Laundry/Dry Cleaning Warehouse Warehouse Sales Mortuary