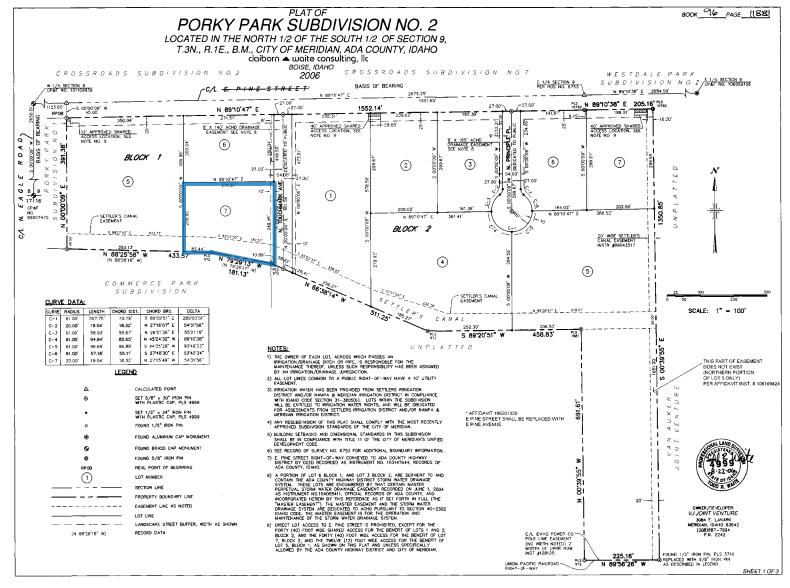

## **PROPERTY INFORMATION**

| PARCEL             | SIZE      | PRICE        |
|--------------------|-----------|--------------|
| Parcel R7138500030 | 1.383 AC  | \$512,150.50 |
| N. Touchmark Ave   | 60,253 SF | \$8.50/SF    |
| & F. Pine Ave      |           |              |