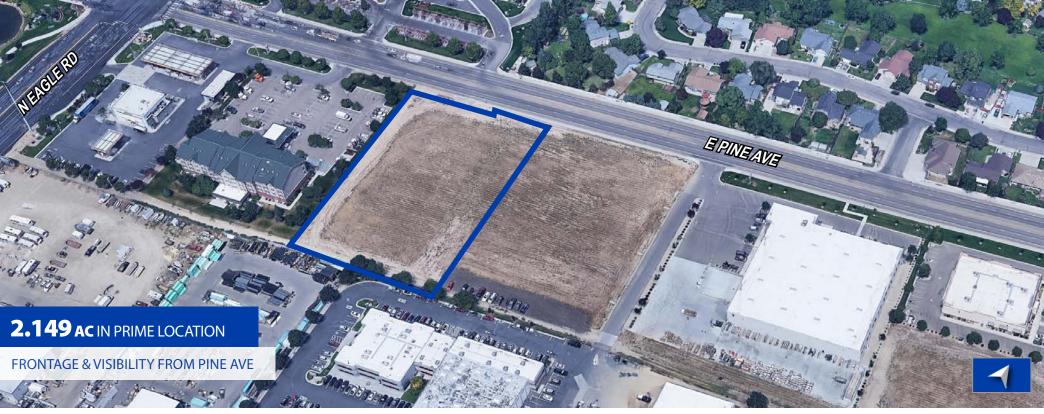

### **PROPERTY INFORMATION**

| PARCEL              | SIZE      | PRICE          |
|---------------------|-----------|----------------|
| Parcel R7138490030  | 2.149 AC  | \$1,170,175.00 |
| 3437 E. Pine Avenue | 93,614 SF | \$12.50/SF     |

### **LISTING COMMENTS**

Great visibility with over 250 feet of frontage.

Located on Pine Ave - one of Meridian's busiest corridors.

C-G General Retail and Service Commercial zoning allows for a healthy mix of uses.