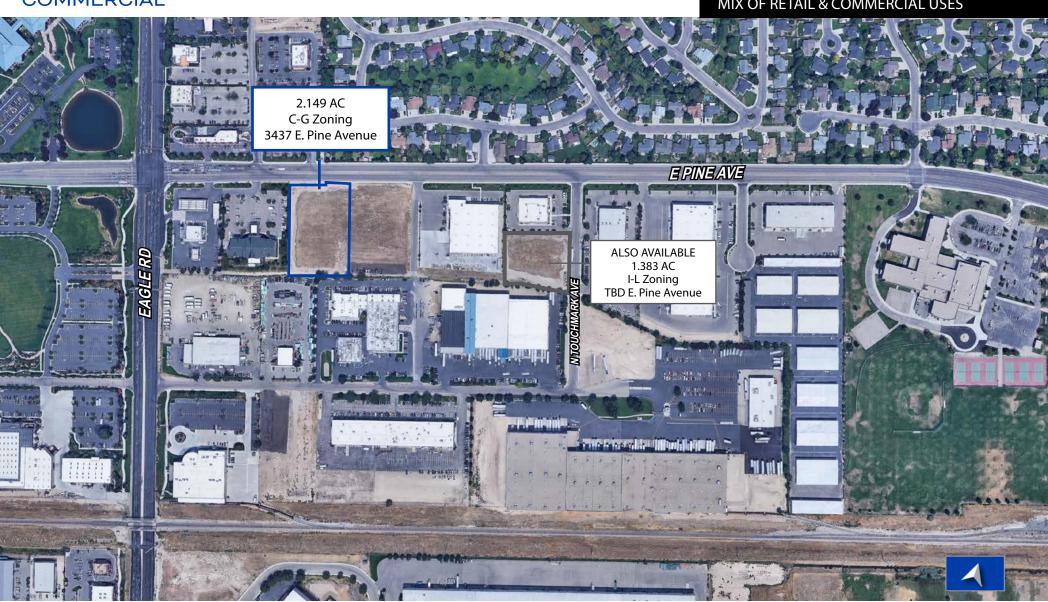

### **PROPERTY INFORMATION**

| PARCEL              | SIZE      | PRICE          |
|---------------------|-----------|----------------|
| Parcel R7138490030  | 2.149 AC  | \$1,170,175.00 |
| 3437 E. Pine Avenue | 93,614 SF | \$12.50/SF     |

### **LISTING COMMENTS**

Great visibility with over 250 feet of frontage.

Located on Pine Ave - one of Meridian's busiest corridors.

C-G General Retail and Service Commercial zoning allows for a healthy mix of uses.