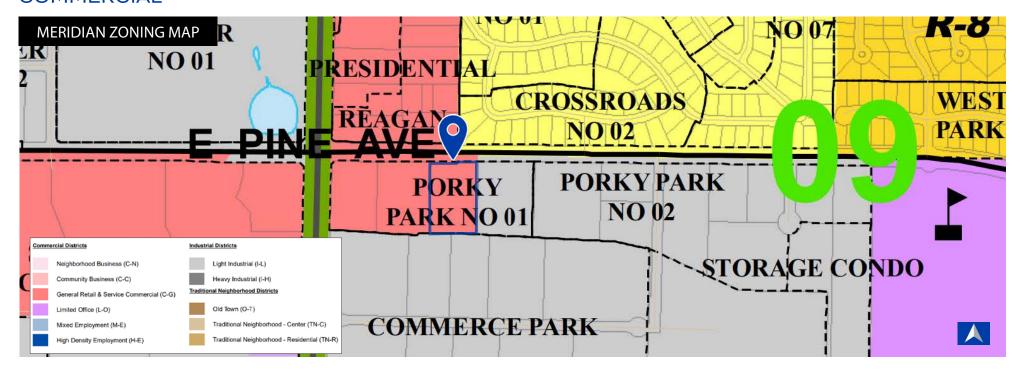

### (C-G) GENERAL RETAIL AND SERVICE COMMERCIAL:

The purpose of the commercial districts is to provide for the retail and serviceneeds of the community in accordance with the Meridian Comprehensive Plan. The following districts are designated which differ in the size and scale of commercial structures accommodated in the district, the scale and mix of allowed commercial uses, and the location of the district in proximity to streets and highways. Largest scale and broadest mix of retail, office, service, and light industrial uses in close proximity and/or access to interstate or arterial intersections. (Meridian City Code 11-2B-1)